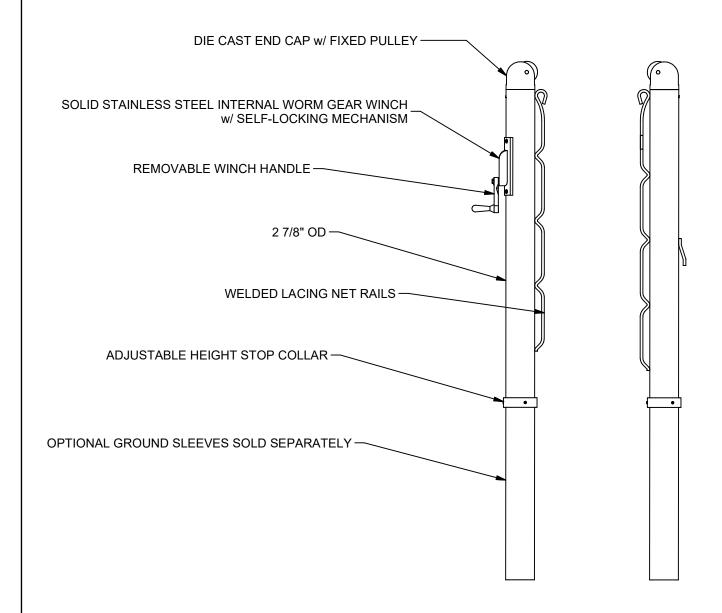

## PKB278 2 7/8" PICKLEBALL POSTS

## **FEATURES:**

- > OFFICIAL 36" HEIGHT
- > POWDER COATED BLACK OR GREEN w/ ZINC UNDERCOAT. P/N BLACK (PKB278-BK), GREEN (PKB278-GR)
- > EASY TO USE INTERNAL HEAVY DUTY SELF LOCKING WINCH W/ REMOVABLE HANDLE
- > PROFILE DIE CAST TOP CAP
- > MADE OF HEAVY WALL 2-7/8" O.D. STEEL PIPE
- > NETS AVAILABLE SEPARATELY (P/N: PT-21N)
- > GROUND SLEEVES w/ END CAP . P/N TP-278G AVAILABLE FOR SEMI-PERMANENT INSTALLATION